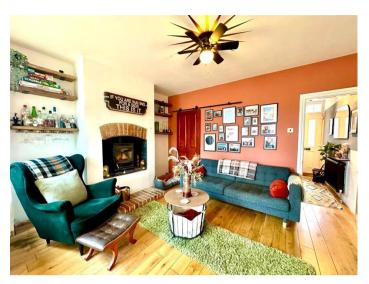

Pembroke Street, Old Town, Swindon Offers Over £290,000

AN EXCEPTIONAL TERRACED HOME \*\*\* 3 BEDROOMS \*\*\* LIVING ACCOMMODATION SITUATED OVER THREE FLOORS \*\*\* A MODERN FIRST FLOOR BATHROOM \*\*\* EN-SUITE TO THE MAIN / LOFT BEDROOM \*\*\* A LARGE DETACHED GARAGE \*\*\* A stunningly presented & greatly improved, Victorian built, bay fronted, terraced home located within the very heart of Old Town. Conveniently located close by to amenities, local reputable primary & secondary schools & the beautiful Town Gardens can also be found close-by. Attributes include: An impressive 23' x 13' open plan living/dining/kitchen space with a WOOD BURNING FIRE, a landscaped & fully enclosed rear garden with personal door leading into the garage.