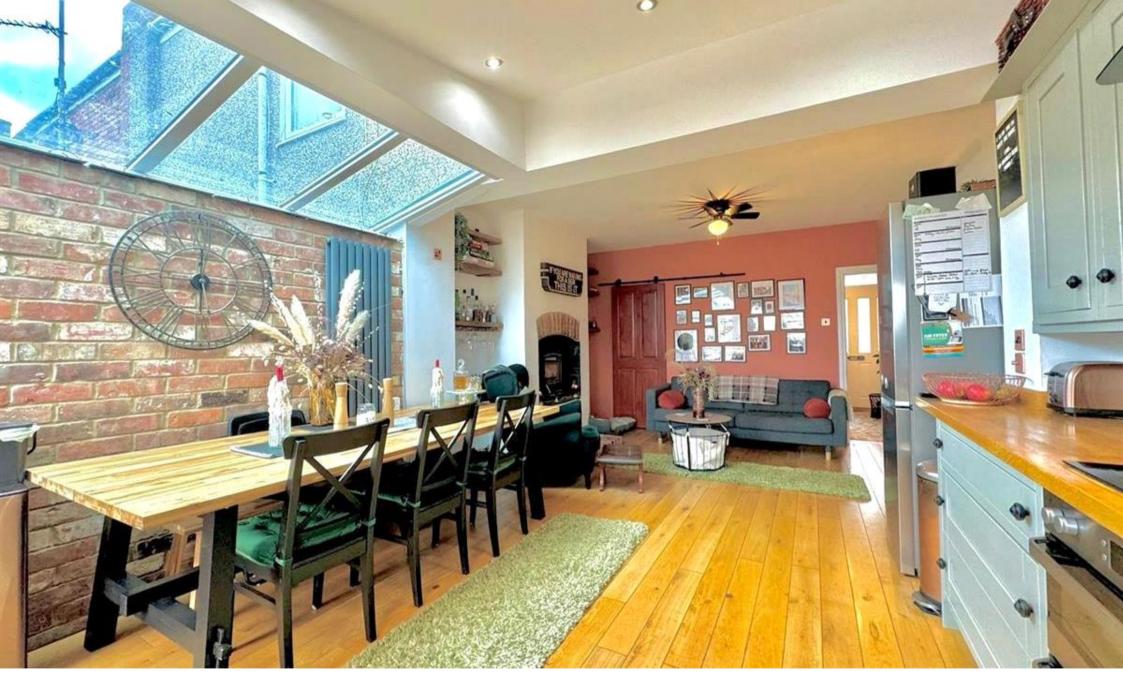

Pembroke Street, Old Town, Swindon Offers Over £290,000

AN EXCEPTIONAL TERRACED HOME \*\*\* 3 BEDROOMS \*\*\* LIVING ACCOMMODATION SITUATED OVER THREE FLOORS \*\*\* A MODERN FIRST FLOOR BATHROOM \*\*\* EN-SUITE TO THE MAIN / LOFT BEDROOM \*\*\* A LARGE DETACHED GARAGE \*\*\* A stunningly presented & greatly improved, Victorian built, bay fronted, terraced home located within the very heart of Old Town. Conveniently located close by to amenities, local reputable primary & secondary schools & the beautiful Town Gardens can also be found close-by. Attributes include: An impressive 23' x 13' open plan living/dining/kitchen space with a WOOD BURNING FIRE, a landscaped & fully enclosed rear garden with personal door leading into the garage.