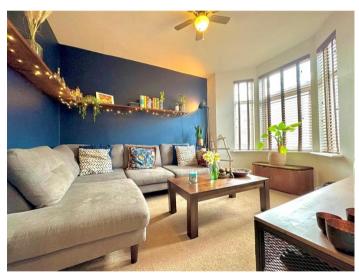

Pembroke Street, Old Town, Swindon Offers Over £290,000

AN EXCEPTIONAL TERRACED HOME \*\*\* 3 BEDROOMS \*\*\* LIVING ACCOMMODATION SITUATED OVER THREE FLOORS \*\*\* A MODERN FIRST FLOOR BATHROOM \*\*\* EN-SUITE TO THE MAIN / LOFT BEDROOM \*\*\* A LARGE DETACHED GARAGE \*\*\* A stunningly presented & greatly improved, Victorian built, bay fronted, terraced home located within the very heart of Old Town. Conveniently located close by to amenities, local reputable primary & secondary schools & the beautiful Town Gardens can also be found close-by. Attributes include: An impressive 23' x 13' open plan living/dining/kitchen space with a WOOD BURNING FIRE, a landscaped & fully enclosed rear garden with personal door leading into the garage.