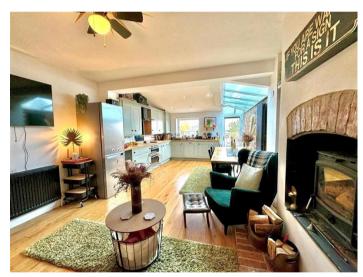

Pembroke Street, Old Town, Swindon Offers Over £290,000

AN EXCEPTIONAL TERRACED HOME \*\*\* 3 BEDROOMS \*\*\* LIVING ACCOMMODATION SITUATED OVER THREE FLOORS \*\*\* A MODERN FIRST FLOOR BATHROOM \*\*\* EN-SUITE TO THE MAIN / LOFT BEDROOM \*\*\* A LARGE DETACHED GARAGE \*\*\* A stunningly presented & greatly improved, Victorian built, bay fronted, terraced home located within the very heart of Old Town. Conveniently located close by to amenities, local reputable primary & secondary schools & the beautiful Town Gardens can also be found close-by. Attributes include: An impressive 23' x 13' open plan living/dining/kitchen space with a WOOD BURNING FIRE, a landscaped & fully enclosed rear garden with personal door leading into the garage.