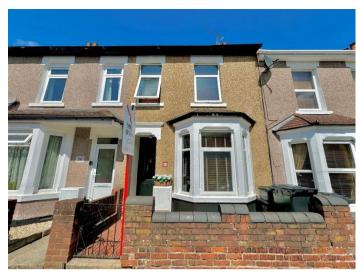

Pembroke Street, Old Town, Swindon Offers Over £290,000

AN EXCEPTIONAL TERRACED HOME \*\*\* 3 BEDROOMS \*\*\* LIVING ACCOMMODATION SITUATED OVER THREE FLOORS \*\*\* A MODERN FIRST FLOOR BATHROOM \*\*\* EN-SUITE TO THE MAIN / LOFT BEDROOM \*\*\* A LARGE DETACHED GARAGE \*\*\* A stunningly presented & greatly improved, Victorian built, bay fronted, terraced home located within the very heart of Old Town. Conveniently located close by to amenities, local reputable primary & secondary schools & the beautiful Town Gardens can also be found close-by. Attributes include: An impressive 23' x 13' open plan living/dining/kitchen space with a WOOD BURNING FIRE, a landscaped & fully enclosed rear garden with personal door leading into the garage.