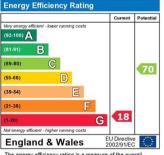

The energy efficiency rating is a measure of the overall efficiency of a home. The higher the rating the more energy efficient the home is and the lower the fuel bills will be.