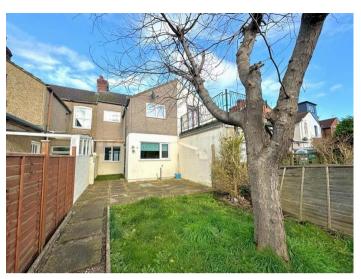

Kingshill Road, Old Town, Swindon Guide Price £225,000

\*\*\* THE PERFECT FIRST-TIME/INVESTMENT PURCHASE \*\*\* NO ONWARD CHAIN \*\*\* 3 GOOD SIZE BEDROOMS + A FIRST FLOOR BATHROOM \*\*\* A WESTERLY FACING REAR GARDEN \*\*\* DETACHED GARAGE \*\*\* DRIVEWAY PARKING TO THE REAR WITH GATED ACCESS \*\*\* CONVENIENTLY LOCATED CLOSE BY TO OLD TOWN & THE TOWN CENTRE \*\*\* CLOSE PROXIMITY TO THE RAILWAY STATION \*\*\* MILES BYRON are delighted to offer For Sale this terraced home located within the Old Town/Town Centre area of Swindon. Attributes include: UPVC double glazing and gas radiator central heating. Viewing is highly recommended!

Tenure: Freehold

Parking options: Off Street Garden details: Private Garden PARKING TO THE REAR WITH GATED ACCESS \*\*\* CONVENIENTLY LOCATED CLOSE BY TO OLD TOWN & THE TOWN CENTRE \*\*\* | Freehold SOLD