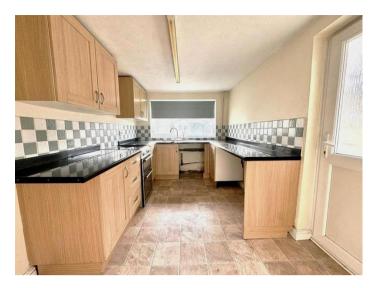

Kingshill Road, Old Town, Swindon Guide Price £225,000

\*\*\* THE PERFECT FIRST-TIME/INVESTMENT PURCHASE \*\*\* NO ONWARD CHAIN \*\*\* 3 GOOD SIZE BEDROOMS + A FIRST FLOOR BATHROOM \*\*\* A WESTERLY FACING REAR GARDEN \*\*\* DETACHED GARAGE \*\*\* DRIVEWAY PARKING TO THE REAR WITH GATED ACCESS \*\*\* CONVENIENTLY LOCATED CLOSE BY TO OLD TOWN & THE TOWN CENTRE \*\*\* CLOSE PROXIMITY TO THE RAILWAY STATION \*\*\* MILES BYRON are delighted to offer For Sale this terraced home located within the Old Town/Town Centre area of Swindon. Attributes include: UPVC double glazing and gas radiator central heating. Viewing is highly recommended!