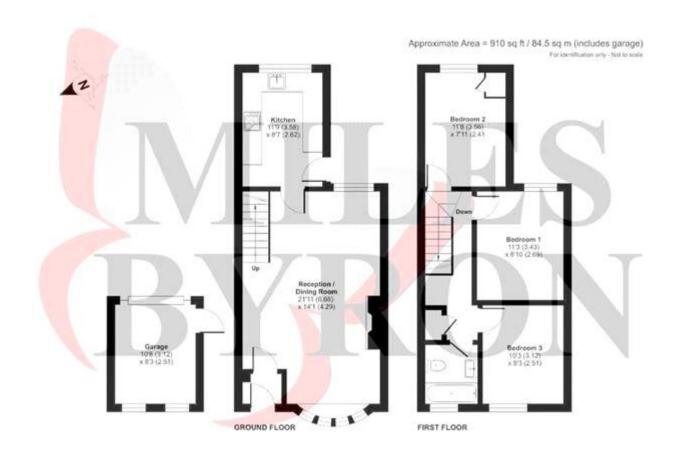

Whilst every effort is made to ensure the accuracy of these details, it should be noted that the measurements are approximate only. Floorplans are for representation purposes only and prepared according to the RICS Code of Measuring Practice by our floorplan provider. Therefore, the layout of doors, windows and rooms are approximate and should be regarded as such by any prospective purchaser. Any internal photographs are intended as a guide only and it should not be assumed that any of the furniture/fittings are included in any sale. Where shown, details of lease, ground rent and service charge are provided by the vendor and their accuracy cannot be guaranteed, as the information may not have been verified and further checks should be made either through your solicitor/conveyance. Where appliances, including central heating, are mentioned, it cannot be assumed that they are in working order, as they have not been tested. Please also note that wiring, plumbing and drains have not been checked.