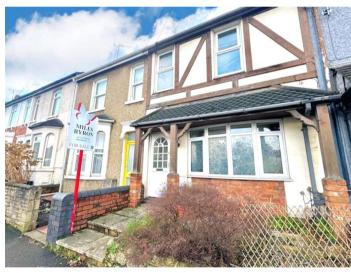

Kingshill Road, Old Town, Swindon Guide Price £225,000

\*\*\* THE PERFECT FIRST-TIME/INVESTMENT PURCHASE \*\*\* NO ONWARD CHAIN \*\*\* 3 GOOD SIZE BEDROOMS + A FIRST FLOOR BATHROOM \*\*\* A WESTERLY FACING REAR GARDEN \*\*\* DETACHED GARAGE \*\*\* DRIVEWAY PARKING TO THE REAR WITH GATED ACCESS \*\*\* CONVENIENTLY LOCATED CLOSE BY TO OLD TOWN & THE TOWN CENTRE \*\*\* CLOSE PROXIMITY TO THE RAILWAY STATION \*\*\* MILES BYRON are delighted to offer For Sale this terraced home located within the Old Town/Town Centre area of Swindon. Attributes include: UPVC double glazing and gas radiator central heating. Viewing is highly recommended!