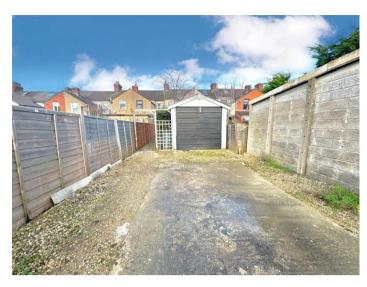

Kingshill Road, Old Town, Swindon Guide Price £225,000

\*\*\* THE PERFECT FIRST-TIME/INVESTMENT PURCHASE \*\*\* NO ONWARD CHAIN \*\*\* 3 GOOD SIZE BEDROOMS + A FIRST FLOOR BATHROOM \*\*\* A WESTERLY FACING REAR GARDEN \*\*\* DETACHED GARAGE \*\*\* DRIVEWAY PARKING TO THE REAR WITH GATED ACCESS \*\*\* CONVENIENTLY LOCATED CLOSE BY TO OLD TOWN & THE TOWN CENTRE \*\*\* CLOSE PROXIMITY TO THE RAILWAY STATION \*\*\* MILES BYRON are delighted to offer For Sale this terraced home located within the Old Town/Town Centre area of Swindon. Attributes include: UPVC double glazing and gas radiator central heating. Viewing is highly recommended!

Tenure: Freehold

Parking options: Off Street Garden details: Private Garden PARKING TO THE REAR WITH GATED ACCESS \*\*\* CONVENIENTLY LOCATED CLOSE BY TO OLD TOWN & THE TOWN CENTRE \*\*\* | Freehold SOLD