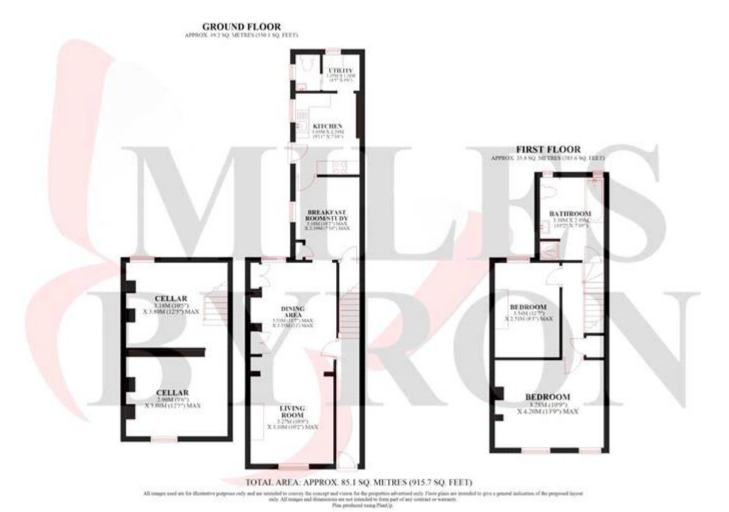

South Street, Old Town, Swindon Guide Price £245,000 \*\*\* IN EXCESS OF C. 900 SQ FT / 85 SQ METERS OF LIVING ACCOMMODATION + CELLAR SPACE

\*\*\* OFFERED 'FOR SALE' WITH NO ONWARD CHAIN!

A well presented & deceptively spacious terraced home (formally a three bedroom home). Located within the very heart of Old Town.
Conveniently located close by to amenities and local reputable schools.

ATTRIBUTES INCLUDE: 2 DOUBLE BEDROOMS + FIRST FLOOR BATHROOM, DOWNSTAIRS CLOAKROOM/W.C., AN 'OPEN PLAN' LIVING/DINING ROOM, KITCHEN + UTILITY ROOM. EXTERNALLY THERE IS A FULLY ENCLOSED REAR GARDEN. IN ADDITION THERE IS A CELLAR/BASEMENT LEVEL WHICH IN TURN PROVIDES MULTIPLE USES (S.T.P.P.).

Whilst every effort is made to ensure the accuracy of these details, it should be noted that the measurements are approximate only. Floorplans are for representation purposes only and prepared according to the RICS Code of Measuring Practice by our floorplan provider. Therefore, the layout of doors, windows and rooms are approximate and should be regarded as such by any prospective purchaser. Any internal photographs are intended as a guide only and it should not be assumed that any of the furniture/fittings are included in any sale. Where shown, details of lease, ground rent and service charge are provided by the vendor and their accuracy cannot be guaranteed, as the information may not have been verified and further checks should be made either through your solicitor/conveyance. Where appliances, including central heating, are mentioned, it cannot be assumed that they are in working order, as they have not been tested. Please also note that wiring, plumbing and drains have not been checked.