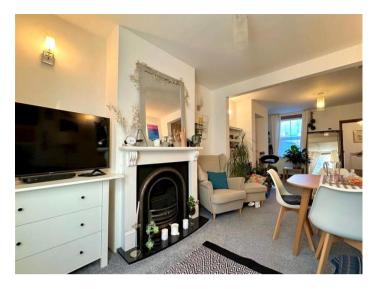

ATTRIBUTES INCLUDE: 2 DOUBLE BEDROOMS + FIRST FLOOR BATHROOM, DOWNSTAIRS CLOAKROOM/W.C., AN 'OPEN PLAN' LIVING/DINING ROOM, KITCHEN + UTILITY ROOM. EXTERNALLY THERE IS A FULLY ENCLOSED REAR GARDEN. IN ADDITION THERE IS A CELLAR/BASEMENT LEVEL WHICH IN TURN PROVIDES MULTIPLE USES (S.T.P.P.).