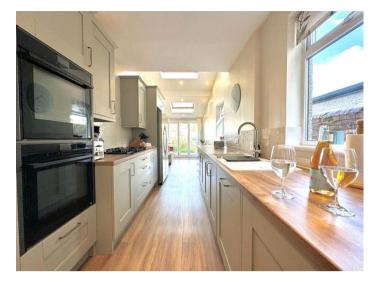

South Street, Old Town, Swindon Guide Price £260,000 A beautifully presented & EXTENDED terraced home located within the very heart of Old Town. Conveniently located close by to amenities and local reputable schools. Attributes include: 2 DOUBLE BEDROOMS (formally a three bedroom home) + A LARGE & **RECENTLY RE-FITTED** SHOWER/WET ROOM TO THE FIRST FLOOR. To the ground floor there is an entrance hall, a spacious 'open plan' living/dining room, an impressive and extended kitchen/breakfast room with a bi-fold door leading to a professionally landscaped & fully enclosed rear garden. In addition the property also benefits from having a cellar/basement level which provides multiple uses (S.T.P.P.)