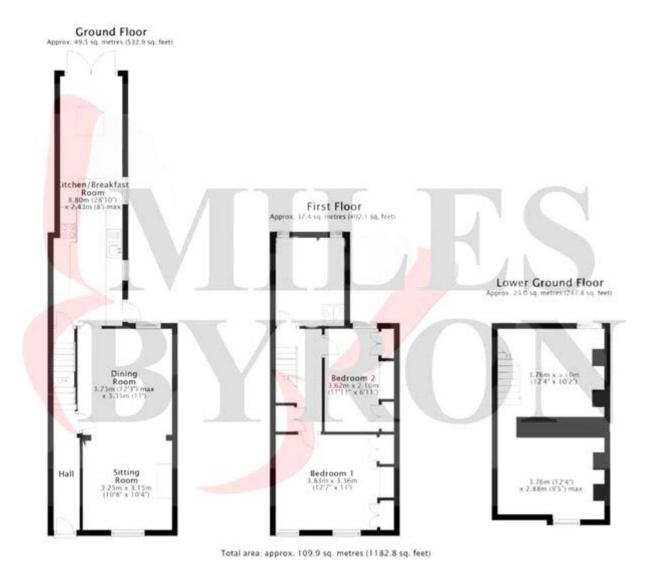

South Street, Old Town, Swindon Guide Price £260,000 A beautifully presented & EXTENDED terraced home located within the very heart of Old Town. Conveniently located close by to amenities and local reputable schools. Attributes include: 2 DOUBLE BEDROOMS (formally a three bedroom home) + A LARGE & **RECENTLY RE-FITTED** SHOWER/WET ROOM TO THE FIRST FLOOR. To the ground floor there is an entrance hall, a spacious 'open plan' living/dining room, an impressive and extended kitchen/breakfast room with a bi-fold door leading to a professionally landscaped & fully enclosed rear garden. In addition the property also benefits from having a cellar/basement level which provides multiple uses (S.T.P.P.)

Tenure: Freehold

Garden details: Private Garden

IHE FIRST FLOOK. Acc. Includes: Entrance nail, a spacious living/dining room, an extended kitchen/breakfast room with access leading to the rear garden & a cellar | Freehold SOLD

Whilst every effort is made to ensure the accuracy of these details, it should be noted that the measurements are approximate only. Floorplans are for representation purposes only and prepared according to the RICS Code of Measuring Practice by our floorplan provider. Therefore, the layout of doors, windows and rooms are approximate and should be regarded as such by any prospective purchaser. Any internal photographs are intended as a guide only and it should not be assumed that any of the furniture/fittings are included in any sale. Where shown, details of lease, ground rent and service charge are provided by the vendor and their accuracy cannot be guaranteed, as the information may not have been verified and further checks should be made either through your solicitor/conveyance. Where appliances, including central heating, are mentioned, it cannot be assumed that they are in working order, as they have not been tested. Please also note that wiring, plumbing and drains have not been checked.