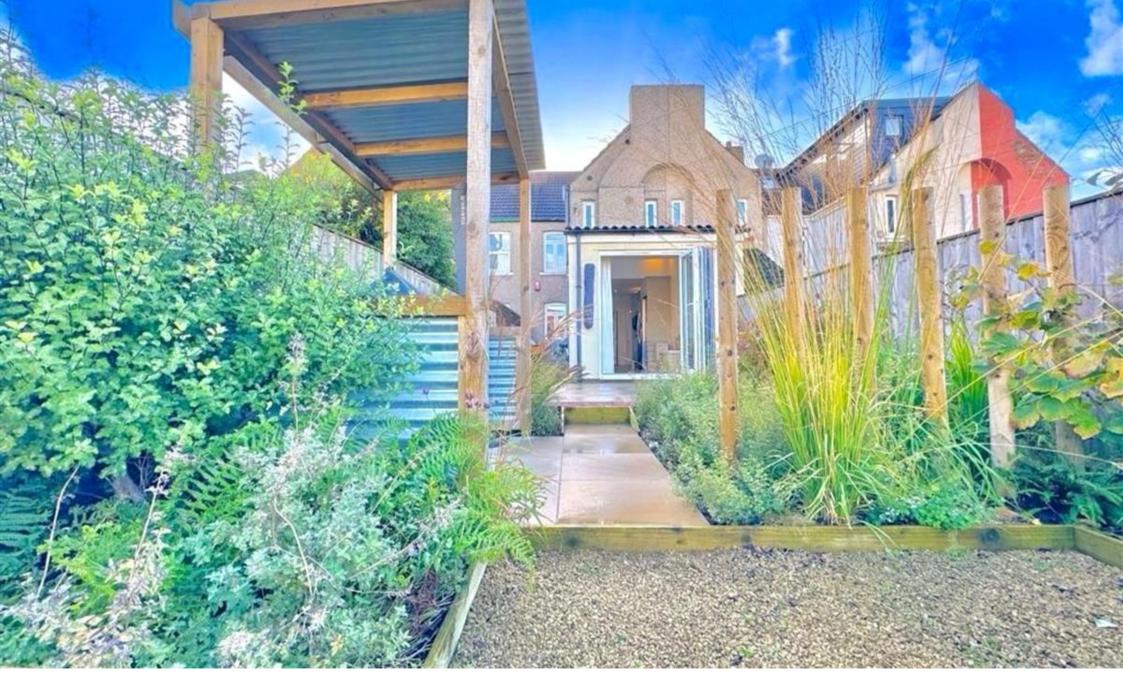

South Street, Old Town, Swindon Guide Price £260,000 A beautifully presented & EXTENDED terraced home located within the very heart of Old Town. Conveniently located close by to amenities and local reputable schools. Attributes include: 2 DOUBLE BEDROOMS (formally a three bedroom home) + A LARGE & **RECENTLY RE-FITTED** SHOWER/WET ROOM TO THE FIRST FLOOR. To the ground floor there is an entrance hall, a spacious 'open plan' living/dining room, an impressive and extended kitchen/breakfast room with a bi-fold door leading to a professionally landscaped & fully enclosed rear garden. In addition the property also benefits from having a cellar/basement level which provides multiple uses (S.T.P.P.)