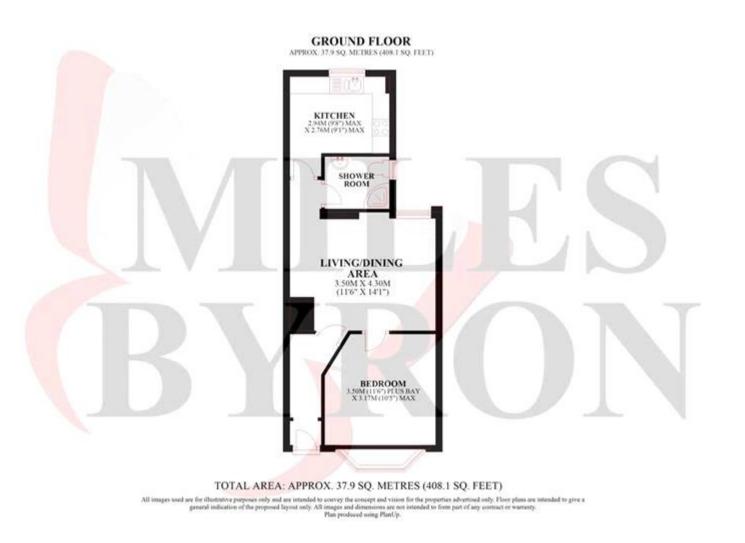

## **York Road, Swindon** Guide Price £130,000

ALL FIRST-TIME / INVESTMENT BUYERS \*\*\* POPULAR LOCATION \*\*\* CLOSE-BY TO AMENITIES,

\*\*\* ATTENTION: ALL FIRST-TIME / INVESTMENT BUYERS \*\*\* POPULAR TOWN CENTRE LOCATION \*\*\* CONVENIENTLY LOCATED CLOSE-BY TO AMENITIES, BUS & TRAIN STATION AS WELL AS QUEENS PARK & GARDENS \*\*\* MILES BYRON are delighted to offer For Sale with NO ONWARD CHAIN this REFURBISHED, 1 LARGE DOUBLE BEDROOM & very stylishly presented apartment. Attributes include: uPVC double glazing and gas radiator central heating.