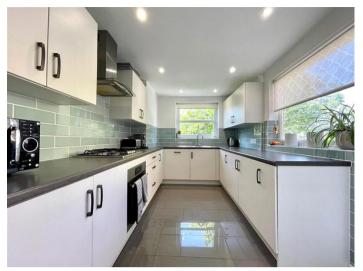

Swindon Road, Old Town, Swindon Guide Price £255,000 A beautifully presented END OF TERRACE home located within the Old Town area. Attributes include: A spacious, first floor 4-piece bathroom, 2 DOUBLE BEDROOMS, a modern kitchen, a spacious 'open plan' living/dining room with exposed timber flooring & a stylish basement area. Externally there is a fully enclosed & landscaped rear garden with raised decking area. A MUST VIEW & READY TO MOVE INTO HOME!