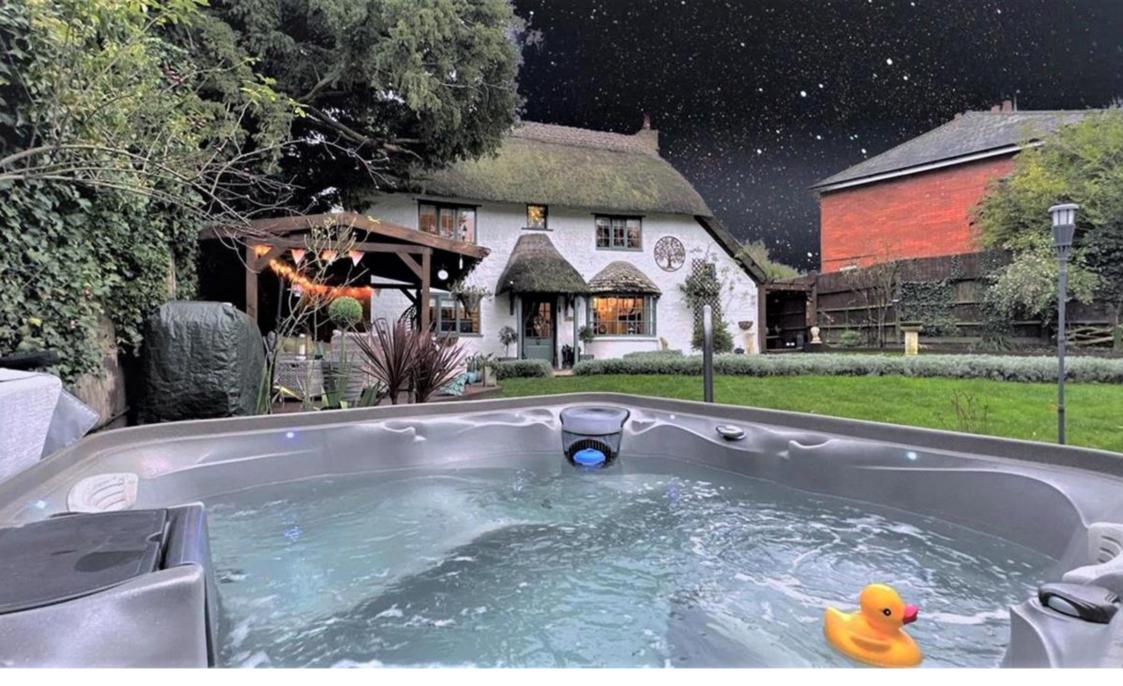

## Brimble Hill, Wroughton Guide Price £375,000

2 bedroom semi-detached house for sale | Freehold **SOLD** 

\* PROPERTY VIDEO TOUR - AVAILABLE TO DOWNLOAD & VIEW ONLINE SHORTLY! \*

Apple Tree Cottage - A Beautifully Presented & Sympathetically Renovated Grade II Listed 'Thatched' Cottage Boasting Two Bedrooms, An Abundance Of Charm, Character With Welcoming & Homely Features Throughout. Attributes Include: Off Street Parking + A Private Westerly Facing Garden. Viewing Is A Must!