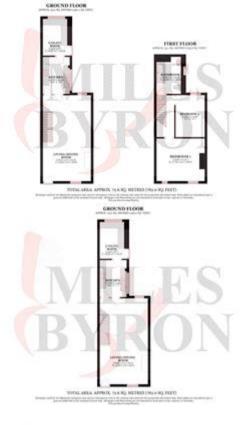

Tenure: Freehold

Garden details: Private Garden

BATHROOM "OLD TOWN LOCATION "C.23" X 13" OPEN PLAN LIVING/DINING ROOM "KITCHEN + LARGE, SEPARATE UTILITY ROOM + BASEMENT/CELLAR | Freehold SOLD

Whilst every effort is made to ensure the accuracy of these details, it should be noted that the measurements are approximate only. Floorplans are for representation purposes only and prepared according to the RICS Code of Measuring Practice by our floorplan provider. Therefore, the layout of doors, windows and rooms are approximate and should be regarded as such by any prospective purchaser. Any internal photographs are intended as a guide only and it should not be assumed that any of the furniture/fittings are included in any sale. Where shown, details of lease, ground rent and service charge are provided by the vendor and their accuracy cannot be guaranteed, as the information may not have been verified and further checks should be made either through your solicitor/conveyance. Where appliances, including central heating, are mentioned, it cannot be assumed that they are in working order, as they have not been tested. Please also note that wiring, plumbing and drains have not been checked.