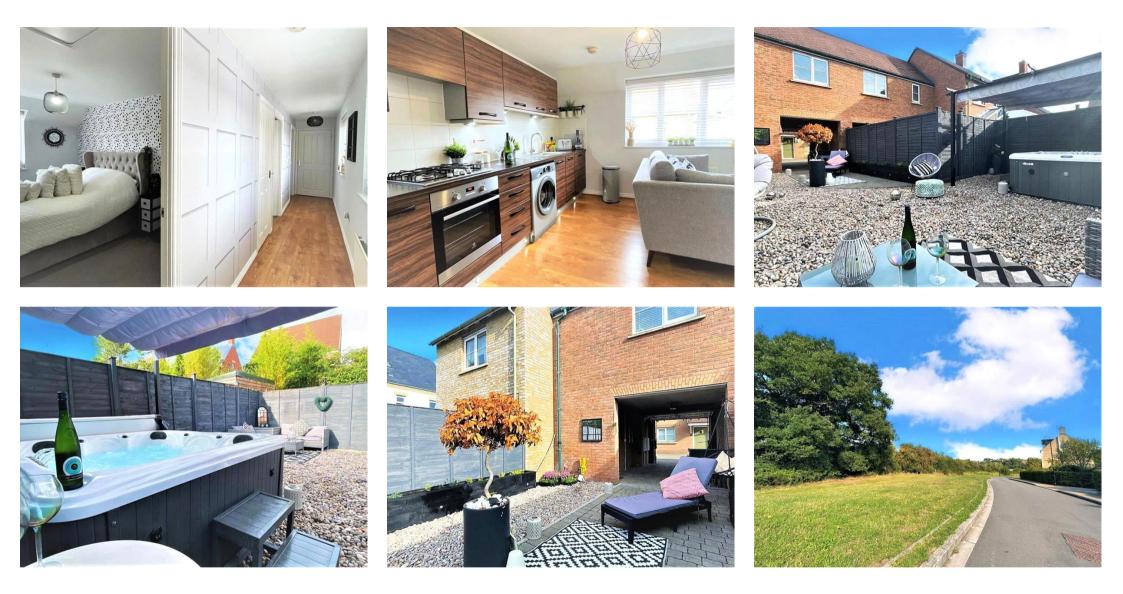

\* MILES BYRON are delighted to offer For Sale this stunningly presented home located within the very desirable East Wichel area. Centrally located between Old Town and the delightful village of Wroughton. Offering superb access to amenities as well as being located within close proximity to corporate companies such as Nationwide HQ, Intel and in addition providing great access to the Great Western Hospital, A419, A420 & Junction 15 Of The M4 Motorway. The deceptively spacious living accommodation comprises: Entrance Hall, Large Landing/Inner Hallway, Two Bedrooms, Bathroom & Open Plan Living/Kitchen Area. To Fully Appreciate This Outstanding Property, We Would Highly Recommend Confirming Your Appointment To View As Soon As Possible!

Tenure: Freehold Parking options: Off Street Garden details: Private Garden Protessionally Landscaped Rear Garden, 2 Bedrooms, Large Hall, Light & Airy Bathroom, Open Plan Living/Kitchen Area, Gas Radiator Central Heating. | Freehold SOLD