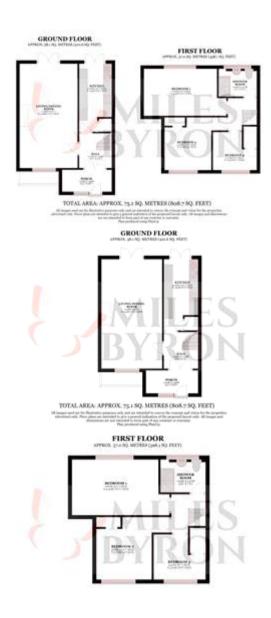

Tenure: Freehold

Parking options: Off Street Garden details: Private Garden Good Size & Fully Enclosed Rear Garden | Freehold

Whilst every effort is made to ensure the accuracy of these details, it should be noted that the measurements are approximate only. Floorplans are for representation purposes only and prepared according to the RICS Code of Measuring Practice by our floorplan provider. Therefore, the layout of doors, windows and rooms are approximate and should be regarded as such by any prospective purchaser. Any internal photographs are intended as a guide only and it should not be assumed that any of the furniture/fittings are included in any sale. Where shown, details of lease, ground rent and service charge are provided by the vendor and their accuracy cannot be guaranteed, as the information may not have been verified and further checks should be made either through your solicitor/conveyance. Where appliances, including central heating, are mentioned, it cannot be assumed that they are in working order, as they have not been tested. Please also note that wiring, plumbing and drains have not been checked.