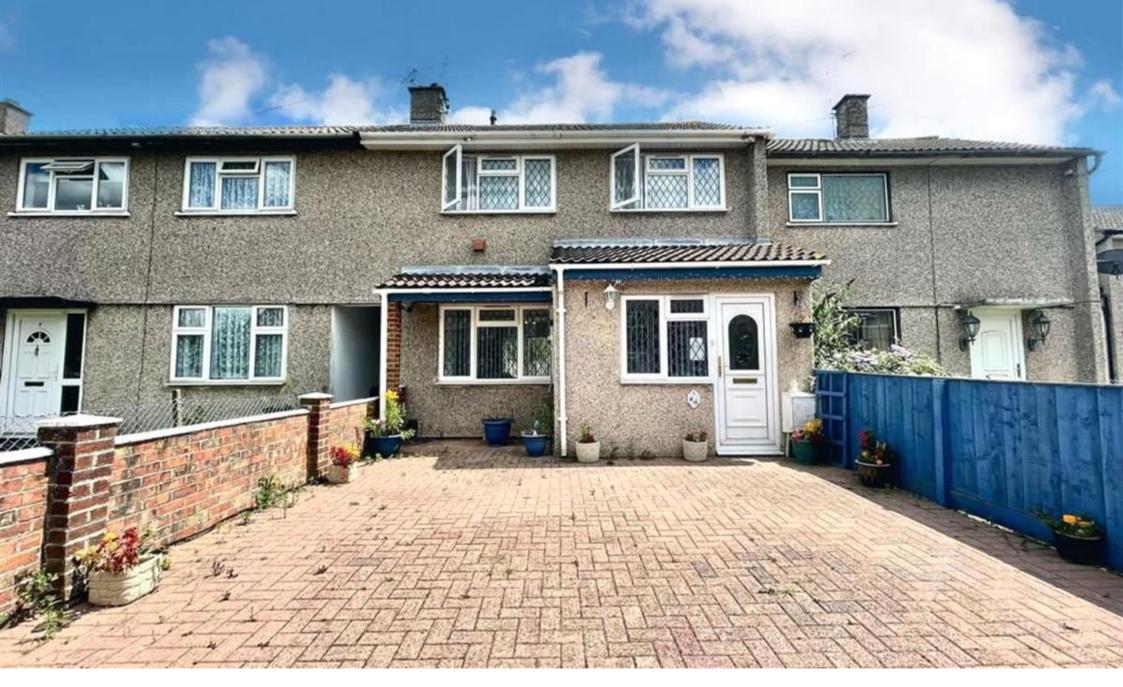

Dawlish Road, Park North, Swindon Guide Price £250,000 Apologies, We Are Now Fully Booked For Our Upcoming Property Launch Event - Sunday 3rd July 2022. However, please contact our Swindon, Old Town Office to register your details for any cancellations we may receive in the meantime! Thank you!

- \* PROPERTY VIDEO TOUR NOW AVAILABLE TO DOWNLOAD & VIEW ONLINE \*
- \* All Viewings To Commence From: Sunday 3rd July 2022 - Strictly By Appointment Only \* Please Contact Us/Register Online Or By Email To Confirm Your Appointment To View. NO ONWARD CHAIN \* READY TO MOVE INTO \* MILES BYRON are delighted to offer For Sale this well presented terraced family home located within East Swindon. Attributes include: A block paved driveway providing off street parking for c.2 vehicles, a generous in size rear garden, 3 BEDROOMS, first floor shower room, a spacious 'open plan' living/dining room and kitchen. Viewing Is Highly Recommended!

PLEASE NOTE: This Property Is Non-Traditional Construction (Laing Easi-Form / Unity Build). However, is mortgageable through a variety of High Street lenders. For further information, please do not hesitate to contact us or speak to your chosen mortgage advisor.