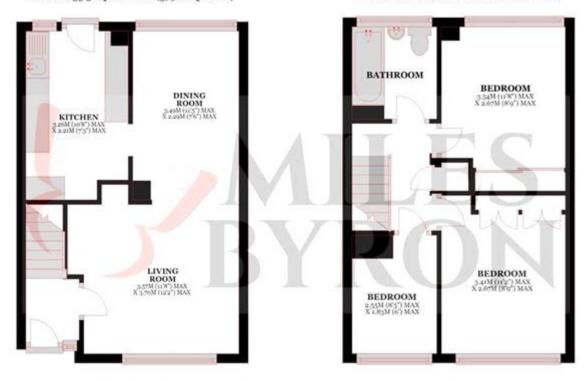

## GROUND FLOOR

APPROX. 35.3 SQ. METRES (379.8 SQ. FEET)

## FIRST FLOOR

APPROX. 32.4 SQ. METRES (349.1 SQ. FEET)

All images used are for illustrative purposes only and are intended to convey the concept and vision for the properties advertised only. Floor plans are intended to give a general indication of the proposed layout only. All images and dimensions are not intended to form part of any contract or warranty.

Plan produced using PlanUp.