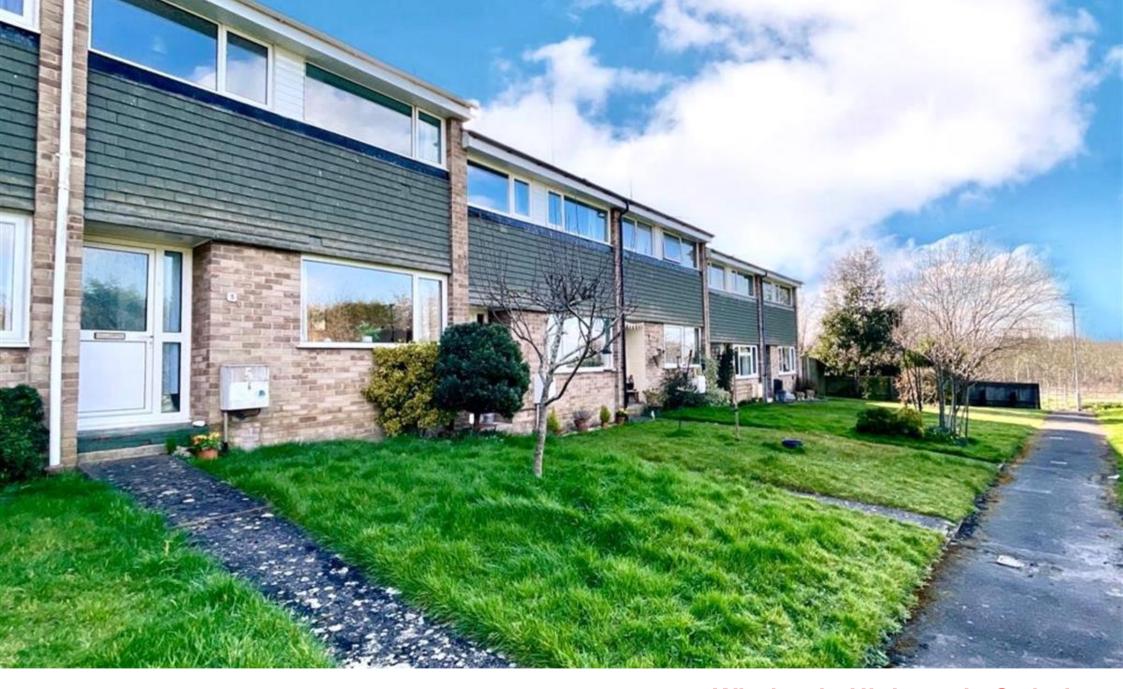

## PROPERTY VIDEO TOUR - NOW AVAILABLE TO VIEW ONLINE!

MILES BYRON are delighted to offer FOR SALE this 1960/1970'S built terraced home which boasts 3 BEDROOMS, living/dining room, kitchen and first floor bathroom. Other attributes include: a delightful 'open green' front aspect views, a SOUTH FACING REAR GARDEN, DRIVEWAY + A SINGLE GARAGE.

This property is located approximately c.6 miles away from Swindon Town Centre, Old Town & The Railway Station.

Tenure: Freehold

Parking options: Off Street Garden details: Private Garden

Whilst every effort is made to ensure the accuracy of these details, it should be noted that the measurements are approximate only. Floorplans are for representation purposes only and prepared according to the RICS Code of Measuring Practice by our floorplan provider. Therefore, the layout of doors, windows and rooms are approximate and should be regarded as such by any prospective purchaser. Any internal photographs are intended as a guide only and it should not be assumed that any of the furniture/fittings are included in any sale. Where shown, details of lease, ground rent and service charge are provided by the vendor and their accuracy cannot be guaranteed, as the information may not have been verified and further checks should be made either through your solicitor/conveyance. Where appliances, including central heating, are mentioned, it cannot be assumed that they are in working order, as they have not been tested. Please also note that wiring, plumbing and drains have not been checked.