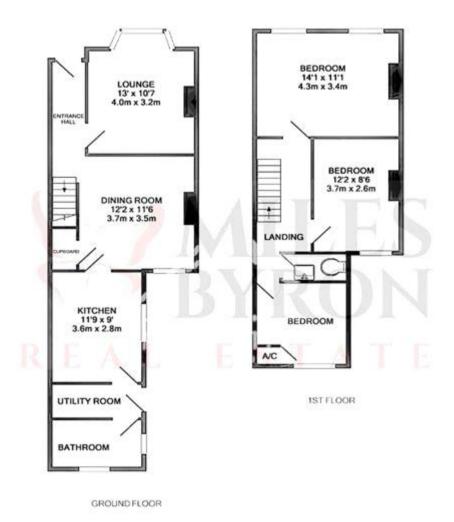

Tenure: Freehold

Parking options: Off Street Garden details: Private Garden

Whilst every effort is made to ensure the accuracy of these details, it should be noted that the measurements are approximate only. Floorplans are for representation purposes only and prepared according to the RICS Code of Measuring Practice by our floorplan provider. Therefore, the layout of doors, windows and rooms are approximate and should be regarded as such by any prospective purchaser. Any internal photographs are intended as a guide only and it should not be assumed that any of the furniture/fittings are included in any sale. Where shown, details of lease, ground rent and service charge are provided by the vendor and their accuracy cannot be guaranteed, as the information may not have been verified and further checks should be made either through your solicitor/conveyance. Where appliances, including central heating, are mentioned, it cannot be assumed that they are in working order, as they have not been tested. Please also note that wiring, plumbing and drains have not been checked.

While every attempt typic even mode to ensure the occuracy of the floor plan contained there, we equivered all doors windows become and any offer thems are agreement, and are required to the first only offer ensurement, or the dependent of the plan is to exceed the plan of exceeding and contained an extensive and occurred the plan is to exceed a such that the extensive contrained to the exceeding and application of examinate and the extensive contrained and the exceeding as the exceeding our beginning to the extensive can be given. Made with Weinger 19018.