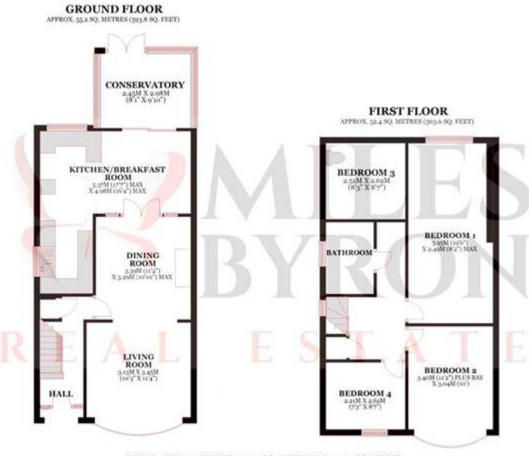

## TOTAL AREA: APPROX. 107.5 SQ. METRES (1157.5 SQ. FEET)

All images used are for illustrative purposes only and are intended to convey the concept and vision for the properties advertised only. Floor plans are intended to give a general indication of the proposed layout only. All images and dimensions are not intended to form part of any contrast or warranty. Floo produced using PlanUp.