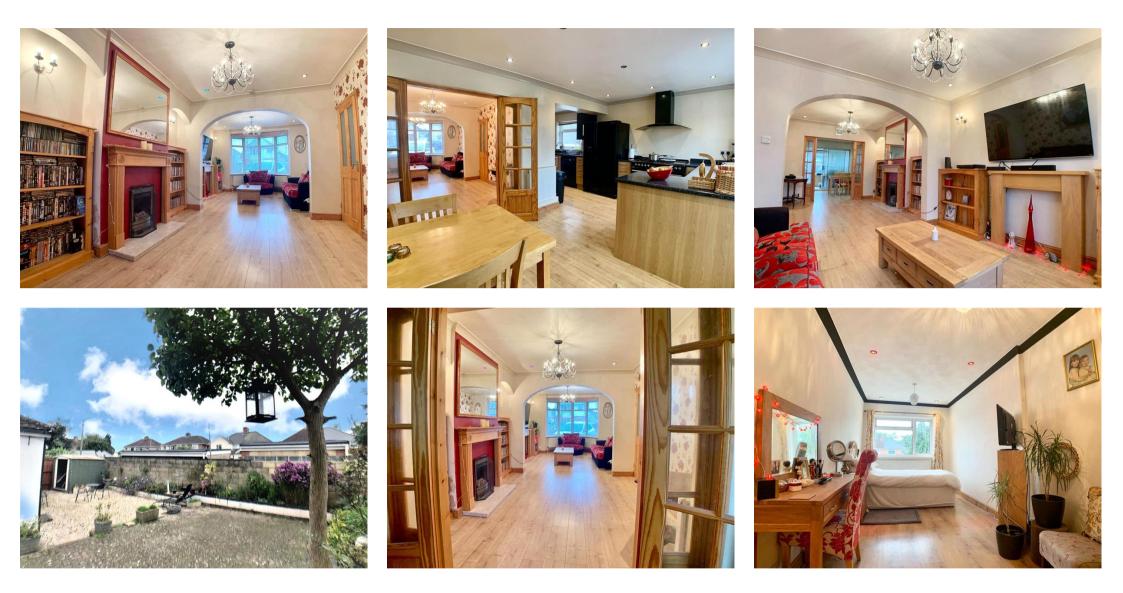

MILES BYRON are delighted to offer For Sale this EXTENDED, semi detached family home located within the very desirable residential area of Old Walcot. This spacious family home benefits from having a large 'open plan' living/family room, a spacious 'open plan' kitchen/dining room and conservatory. Externally there is a fully enclosed and low in maintenance rear garden, a large driveway providing ample off street parking and a detached garage which includes a utility area and W.C.