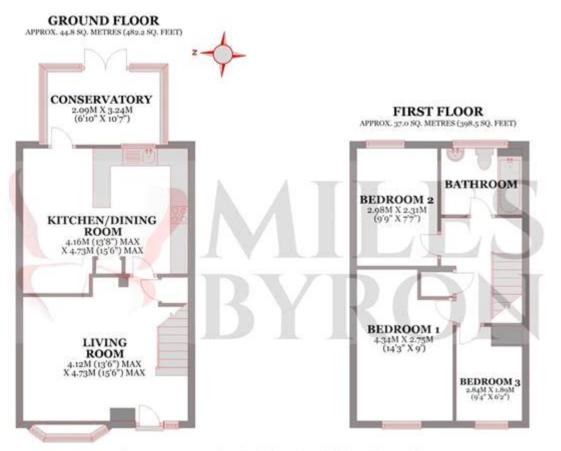

## TOTAL AREA: APPROX. 81.8 SQ. METRES (880.7 SQ. FEET)

All images used are for illustrative purposes only and are intended to convey the concept and vision for the properties advertised only. Floor plans are intended to give a general indication of the proposed layout only. All images and dimensions are not intended to form part of any contract or warranty.
Plan produced using PlanUp.