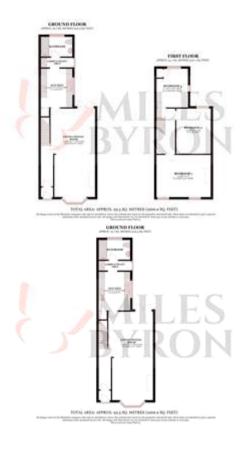

The Stunningly Presented Living Accommodation Briefly Comprises: Entrance Hallway, A Spacious 'Open Plan' Living/Dining Room, Modern Kitchen, Lobby Area & Modern Bathroom. To The First Floor There Are 3 DOUBLE BEDROOMS.

Tenure: Freehold

Whilst every effort is made to ensure the accuracy of these details, it should be noted that the measurements are approximate only. Floorplans are for representation purposes only and prepared according to the RICS Code of Measuring Practice by our floorplan provider. Therefore, the layout of doors, windows and rooms are approximate and should be regarded as such by any prospective purchaser. Any internal photographs are intended as a guide only and it should not be assumed that any of the furniture/fittings are included in any sale. Where shown, details of lease, ground rent and service charge are provided by the vendor and their accuracy cannot be guaranteed, as the information may not have been verified and further checks should be made either through your solicitor/conveyance. Where appliances, including central heating, are mentioned, it cannot be assumed that they are in working order, as they have not been tested. Please also note that wiring, plumbing and drains have not been checked.