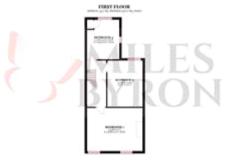

The Stunningly Presented Living Accommodation Briefly Comprises: Entrance Hallway, A Spacious 'Open Plan' Living/Dining Room, Modern Kitchen, Lobby Area & Modern Bathroom. To The First Floor There Are 3 DOUBLE BEDROOMS.

Tenure: Freehold

Whilst every effort is made to ensure the accuracy of these details, it should be noted that the measurements are approximate only. Floorplans are for representation purposes only and prepared according to the RICS Code of Measuring Practice by our floorplan provider. Therefore, the layout of doors, windows and rooms are approximate and should be regarded as such by any prospective purchaser. Any internal photographs are intended as a guide only and it should not be assumed that any of the furniture/fittings are included in any sale. Where shown, details of lease, ground rent and service charge are provided by the vendor and their accuracy cannot be guaranteed, as the information may not have been verified and further checks should be made either through your solicitor/conveyance. Where appliances, including central heating, are mentioned, it cannot be assumed that they are in working order, as they have not been tested. Please also note that wiring, plumbing and drains have not been checked.