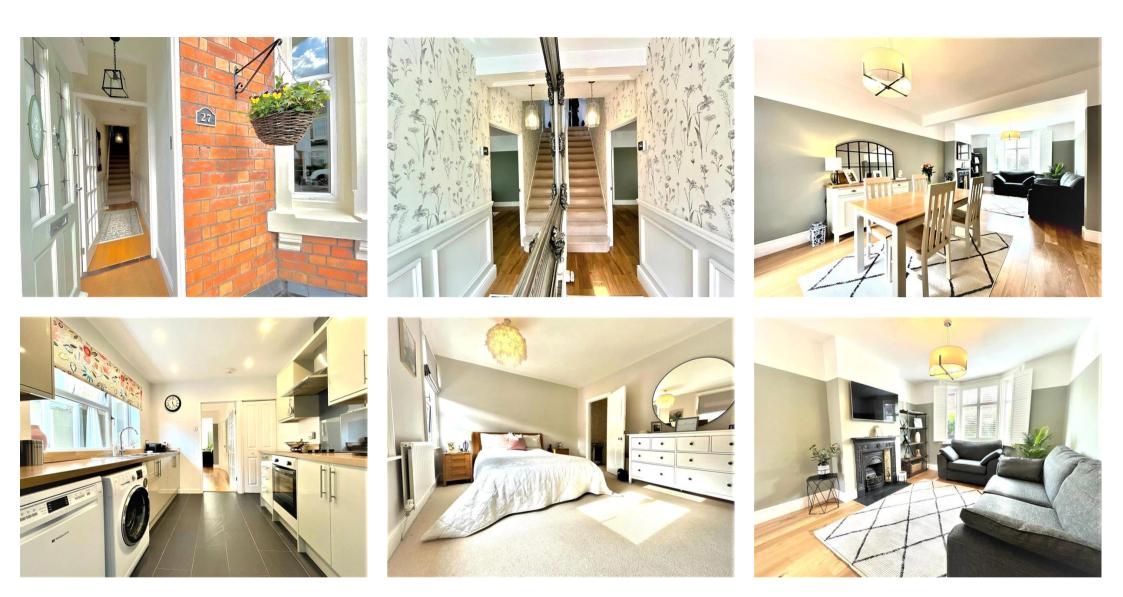

The Stunningly Presented Living Accommodation Briefly Comprises: Entrance Hallway, A Spacious 'Open Plan' Living/Dining Room, Modern Kitchen, Lobby Area & Modern Bathroom. To The First Floor There Are 3 DOUBLE BEDROOMS.